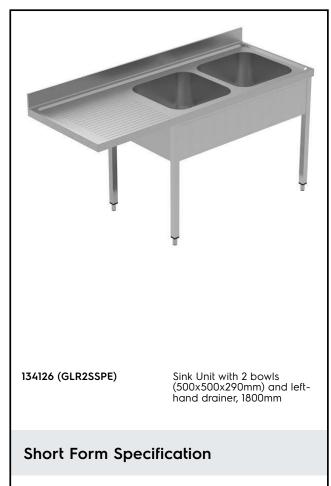

# Electrolux PROFESSIONAL

PLUS - Static Preparation 1800 mm Sink Unit for Dishwasher with 2 Bowls - Left Drain

### Key Information:

| External dimensions, Width:  |              |
|------------------------------|--------------|
| 134126 (GLR2SSPE)            | 1800 mm      |
| External dimensions, Depth:  | 700 mm       |
| External dimensions, Height: | 1000 mm      |
| Upstand Dimensions, Height:  | 100 mm       |
| Upstand Dimensions, Depth:   | 13 mm        |
| Upstand Dimensions, Radius:  | R=10         |
| Bowls number                 | 2            |
| Bowl dimensions              | 500x500xH300 |
| Worktop thickness:           | 50 mm        |
| Net weight:                  | 43 kg        |
|                              |              |