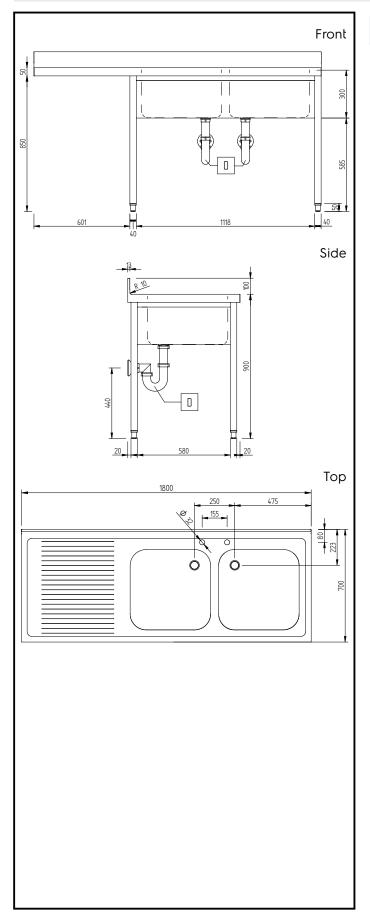

### Key Information:

| External dimensions, Width:  |              |
|------------------------------|--------------|
| 134126 (GLR2SSPE)            | 1800 mm      |
| External dimensions, Depth:  | 700 mm       |
| External dimensions, Height: | 1000 mm      |
| Upstand Dimensions, Height:  | 100 mm       |
| Upstand Dimensions, Depth:   | 13 mm        |
| Upstand Dimensions, Radius:  | R=10         |
| Bowls number                 | 2            |
| Bowl dimensions              | 500x500xH300 |
| Worktop thickness:           | 50 mm        |
| Net weight:                  | 43 kg        |
|                              |              |